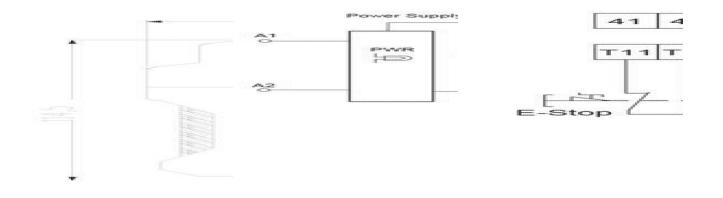

## PRODUCT DESCRIPTION

The Duelcon NST-2008F is intended for monitoring HS buttons and safety limits. Thanks to the current limitation of the emergency stop circuit (max. 100mA), the NST-2008F is well suited for monitoring safety magnetic switches.