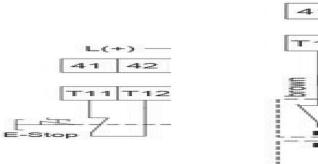

## PRODUCT DESCRIPTION

The Duelcon NST-2008F is intended for monitoring HS buttons and safety limits. Thanks to the current limitation of the emergency stop circuit (max. 100mA), the NST-2008F is well suited for monitoring safety magnetic switches.